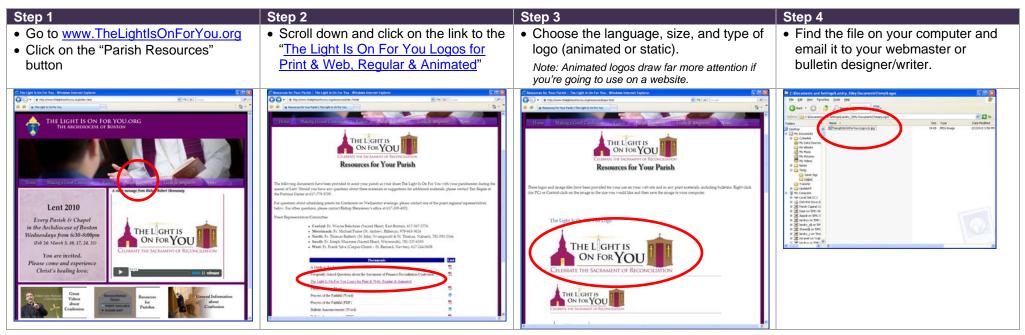

## Downloading the Logo for Use in Your Parish Bulletins or in Parish Made Fliers